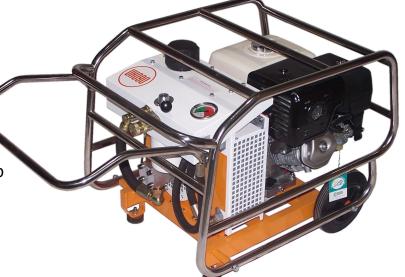

## **HD HYDRAULIC POWER SUPPLY**

- **ULTRA HEAVY DUTY RELIABILITY**
- **CHROME FRAME AND HANDLE**
- **LARGE OIL COOLER**
- **AUTO SPEED CONTROL**
- 10" Inset tires
- Filter condition indicator
- Low engine and hydraulic oil shut-downs
- Direct drive cooling
- Large capacity oil tank and filler
- Top mount un-loader valve
- Built in pressure relief circuit protect pump
- 9HP Honda OHV engine
- Suction and return hydraulic oil filtration
- Runs all SKIDRIL brand hydraulic tools

Dimensions: 27x21x21" Weight: 160 Ports: 3/8" with 2 way valve Flow: 6-7 GPM **Engine: Honda OHV 9HP** 

Pressure: 1600 PSI

P.O. Box 8041 Greensboro, NC 27419 Tel: 800-843-3745 Fax: 336-674-6690