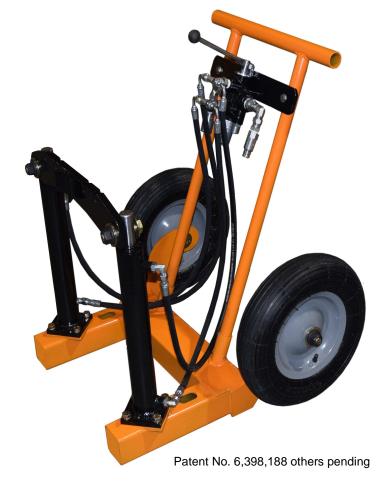

## **6 TON DUAL PULLER**

## ULTRA HEAVY DUTY RELIABILITY

- MOST POWERFUL PLUG IN PULLER
- TWO MOVING PARTS
- **12000 POUNDS OF PULLING POWER**
- Two high travel cylinders provide 19" of stroke
- Patented design applies force in line with the post
- Runs off almost any small power unit, tractor, truck or loader
- · Adjusts for uneven ground
- Wide stance allows pulling of concreted posts and prevents sinking
- Convenient handle for easy manuvering
- Tubular welded high strength base frame
- Comes complete with proof rated chain
- Large air filled tires

Dimensions: 18X18X20"

Cylinders: (2) Dual action

Stroke: 19-3/4"

Compact control valve with auto-kick out

Weight: 135 LBS

Tires: 16" Air filled

Chain: 3/8 Ton proof

Frame: High strength alloy tube

Throat max dimension: 15 "

P.O. Box 8041 Greensboro, NC 27419 Tel: 800-843-3745 Fax: 336-674-6690