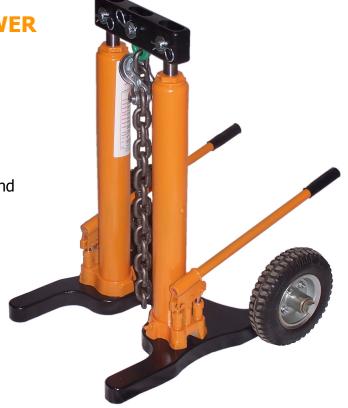

## P600 6 TON DUAL CYLINDER PULLER

- ULTRA HEAVY DUTY RELIABILITY
- **MOST POWERFUL MANUAL PULLER**
- TWO MOVING PARTS
- **1200 POUNDS OF PULLING POWER**
- Two high travel cylinders provide 19" of stroke
- · Patented design applies force in line with the post
- Super high tolerance manufacture, for reliability and performance
- Adjusts for uneven ground
- Wide stance prevents sinking
- 1-1/2 to 2" of travel per pump
- Cast profiled base frame
- Comes complete with proof rated chain
- Durable powder coated finish

Cylinders: (2) 3 Ton dual action

Weight: 51 LBS

Chain: 8 Ton proof Frame: Cast high strength alloy

Travel per pump: 1.5-2"

Throat max dimension: 12"

Stroke: 19-3/4"

Dimensions: 18X18X20"

P.O. Box 8041 Greensboro, NC 27419 Tel: 800-843-3745 Fax: 336-674-6690

Tires: 8" Air filled