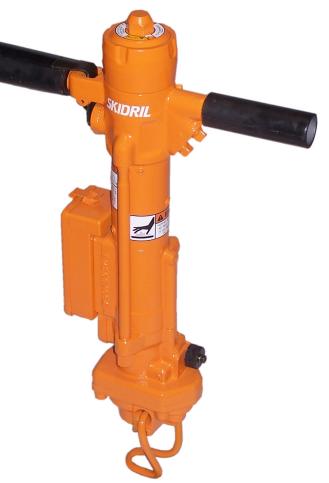

## HD20 HYDRAULIC ROCKDRILL / BREAKER / DRIVER

## **GENERATES FLUSHING AIR**

**VARIABLE SPEED AND IMPACT** 

## **LOW WEIGHT**

## DRIVES POSTS AND PINS

- On-Off simplicity
- Patented compressor removes drill cuttings
- High efficiency
- Works as a rotary percussive drill or breaker, driver
- Adjustable impact force and rotation speed
- Uses standard rock-drill bits and rods
- Anti-Vibration handles
- Patented accumulator increases power and reduces recoil
- Sturdy steel tool holder
- Tools available for driving, tamping and breaking
- Runs off of skid steer, excavators, tractors and more

Dimensions: 22x16" Drill Rpm: 0-400

Hose connection: 3/8" Max Pressure: 2994 PSI

Working Pressure: 1600 PSI Req. Flow: 5.5-7 GPM

Impact Energy: 50 Ft-lb Hole flushing: Built in

P.O. Box 8041 Greensboro, NC 27419 Tel: 800-843-3745 Fax: 336-674-6690

Weight: 46 LBS

**Speed settings: 3** 

Shank Size: 7/8"x4-1/4"

**Blows per minute: 1200**