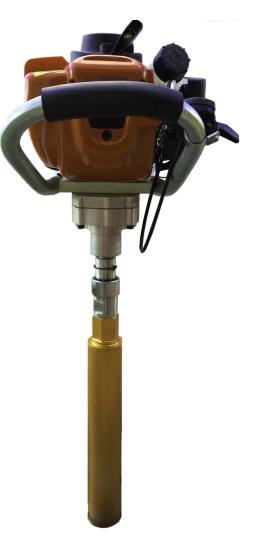

## **GAS POWERED CORE DRILL**

## SKIDRIL the introduces the GC12 high power portable core drilling at a great price!

- **EASY STARTING EASY SERVICE**
- NO GENERATOR!
- POWERFUL CORES UP TO 6"

- On-Off simplicity
- Simple 4 cycle OHV engine or powerful 2 cycle
- Easy service replacement motors, for low cost repairs
- Few moving parts
- Drills in horizontal or vertical position
- Drills from 1" 6" in concrete or rock
- High fuel efficiency 1qt/hr consumption
- Modular design

Dimensions: 17x22x10"

Clutch: Centrifugal
Tank Size: 1.0 Qt.

**Starter: Recoil** 

Hp: 1.4 (4 stroke)@ 6000 Rpm

Fuel: Regular gasoline

Max Drill Speed: 1200 Rpm

**Engine: 4 Cycle OHV** 

**Displacement: 37.7 cc (4 stroke)** 