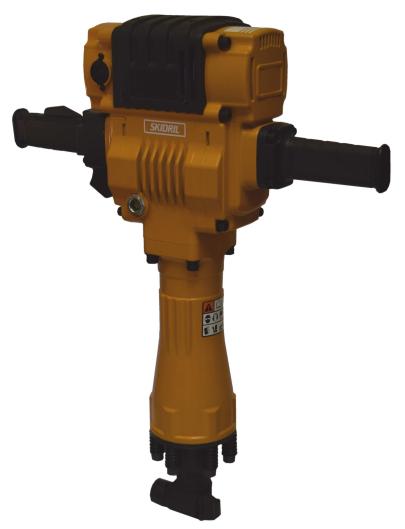

## **ELECTRIC BREAKER/DRIVER**

- **ULTRA HEAVY DUTY**
- **EASY STARTING EASY**
- **3 MAIN PARTS**
- **POWERFUL IMPACT**
- On-Off simplicity
- No training needed
- Simple electric driven design
- Easy service replacement motors, for low cost repairs
- High hitting force
- No smoke can be used inside buildings
- Few moving parts
- Uses standard 1-1/8"tools
- Vibration reducing grips
- Air cushion dampening for virtually no recoil means less operator fatigue
- Closed grease packed hammer section
- Modular design for easy service
- Sturdy steel tool holder
- Tools available for driving, tamping and breaking

Dimensions: 22x10x37" Weight: 68 lbs Voltage: 110

Impact Energy: 40 Ft-lb Imact Rate: 1150 Bpm Rated Motor Power: 2100W

P.O. Box 8041 Greensboro, NC 27419 Tel: 800-843-3745 Fax: 336-674-6690

Shank: 1-1/8"x6"(std)