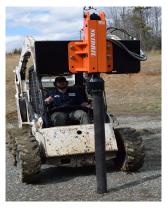

## **RIG MOUNTED POST DRIVER**

HP1000SS

**HIGH POWER TO WEIGHT RATIO** 

**ONE MAIN MOVING PART** 

LOW FLOW REOUIREMENT

- High impact force
- Uses less than 8 GPM
- Patented accumulator reduces recoil, adds power
- 6" driver tool standard
- Near perfect center of gravity
- Highest hitting force per pound of tool
- Self lubrication prevents damage Closed circuit hydraulics creates no
- exhaust
- Drives wood and steel up to 6" diameter, guard rail and more Drives stakes, rods and pins
- Runs off of skid steer loaders and tractors
- Can be slung or hard mounted
- 1 year parts and labor warranty