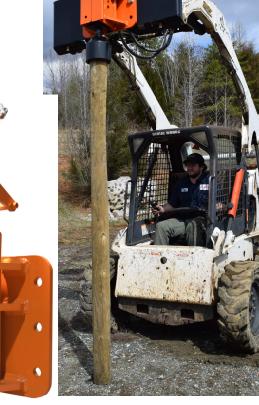

## **RIG MOUNTED POST DRIVER**

HP1000SS

**HIGH POWER TO WEIGHT RATIO** 

**ONE MAIN MOVING PART** 

LOW FLOW REOUIREMENT

- High impact force
- Uses less than 8 GPM
- Patented accumulator reduces recoil, adds power
- 6" driver tool standard
- Near perfect center of gravity
- Highest hitting force per pound of tool
- Self lubrication prevents damage Closed circuit hydraulics creates no
- exhaust
- Drives wood and steel up to 6" diameter, guard rail and more Drives stakes, rods and pins
- Runs off of skid steer loaders and tractors
- Can be slung or hard mounted
- 1 year parts and labor warranty