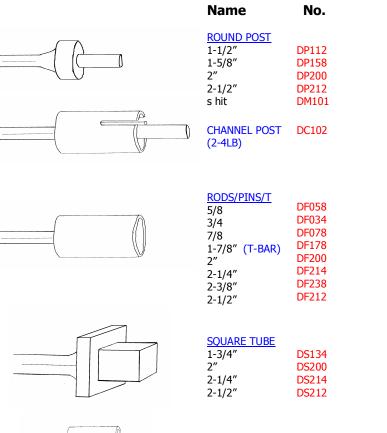

# **TOOLS LIST**

#### BG231/G30E/BH(ALL)/180/DH203 G23/G30E/HB16/HB20/HD20

ANY PERSON USING TOOLS SHOULD FOLLOW ALL OSHA AND RELEVANT SAFETY REGULATIONS

TOOLS ARE NOT INTENDED TO BE USED ABOVE THE OPERATORS HEAD!

> SEE SAFETY SECTION INSIDE!



Special tools made to order

1-800-843-3745



P.O. BOX 8041 GREENSBORO, NC 27419 TEL: 800-843-3745 FAX: 336-996-9930 WWW.SKIDRIL.COM

## **POST/STAKE/ROD - DRIVERS**

### CONTENTS

Page

1

2

3

4





MAIL BOX

WEDGE DRIVER

ANCHOR

DM105

W2



Other sizes and lengths available

SHANK SIZE SELECTION

**BREAKING/TAMPING** 

DRIVING

DRILLING



Remember the smaller the blade the greater force and less control you have



Other sizes and lengths available

When selecting പ drill bit use rope type for heavy duty use