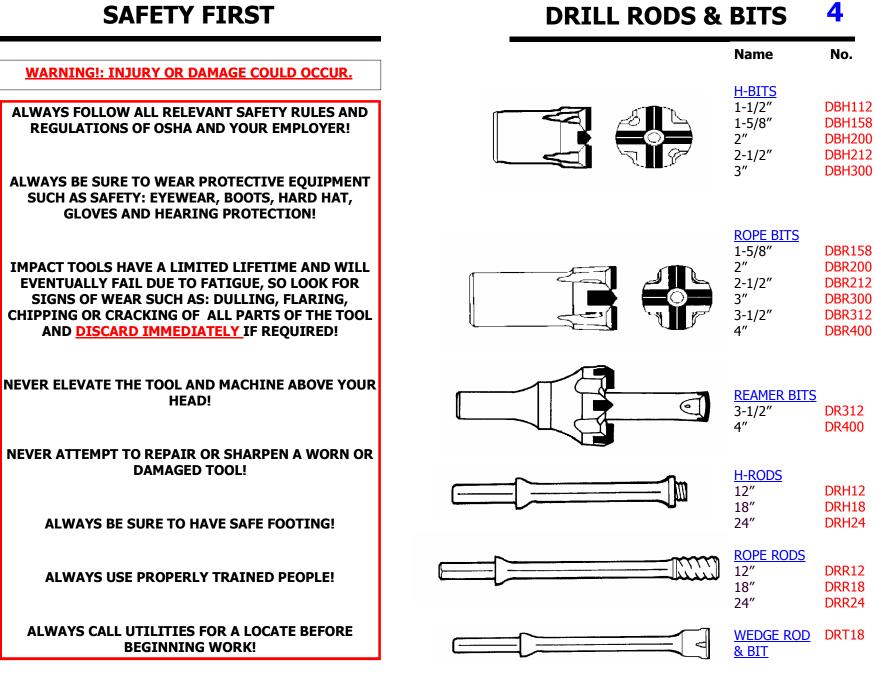

Remember the smaller the blade the greater force and less control you have

Other sizes and lengths available

When selecting പ drill bit use rope type for heavy duty use