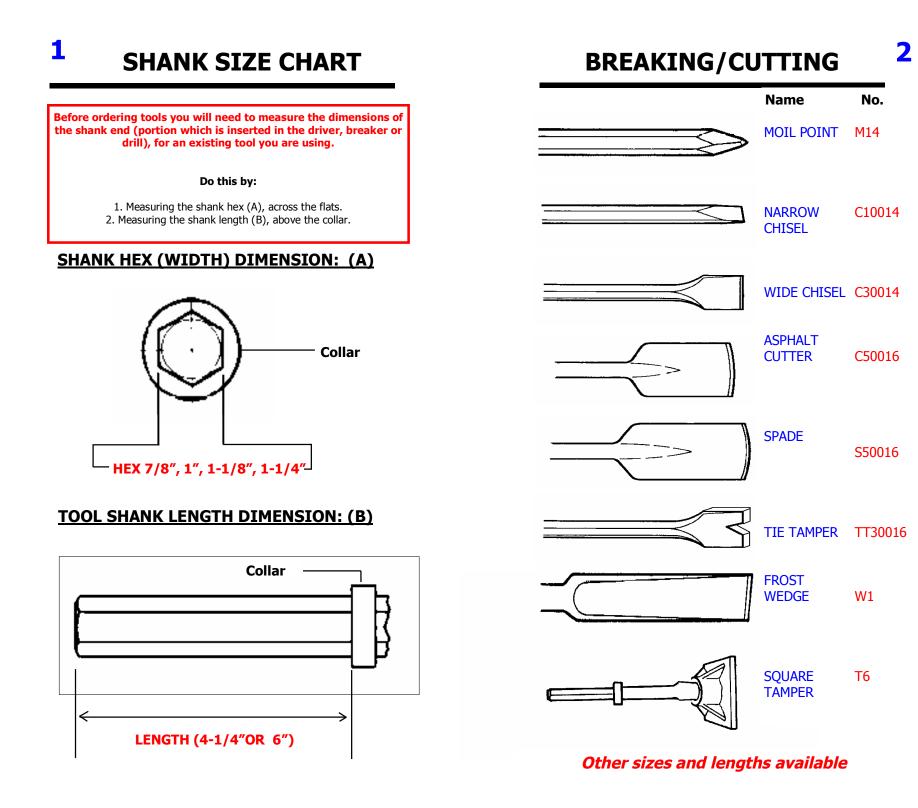

ANCHOR

DM105

W2

Other sizes and lengths available

SHANK SIZE SELECTION

**BREAKING/TAMPING** 

DRIVING

DRILLING